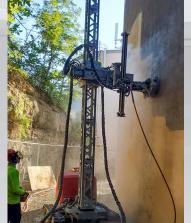

#### HYDRODEMOLITION

CROM utilizes state of the art equipment and robotics to minimize unnecessary damage to substrates while providing the best safety and ergonomic techniques for our technicians.