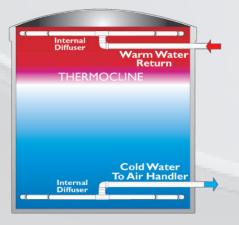

## THERMAL ENERGY PEAK STORAGE TIMES

OPERATION - PEAK HOURS

OPERATION -OFF PEAK HOURS

PRESTRESSED CONCRETE TANK CONSTRUCTION = LOW LIFE CYCLE COSTS

STORE 300 TO 300,000+ TON-HOURS

PATENTED SPIDER DIFFUSER

STANDING SEAM OF EIFS INSULATION SYSTEMS