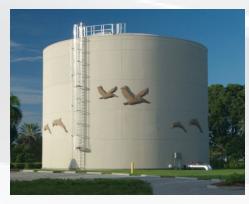

## THERMAL ENERGY STORAGE

CONSTRUCTOR OF THE LARGEST THERMAL ENERGY STORAGE TANK
IN NORTH AMERICA.

THERMAL ENERGY STORAGE TANKS WORK BY CAPTURING EXCESS HEAT OR COLD AND RELEASING IT WHEN NEEDED. HOT AND COLD TEMPERATURES ARE OFTEN CAPTURED THROUGH PERIODS OF HIGH PRODUCTION OR LOW DEMAND.