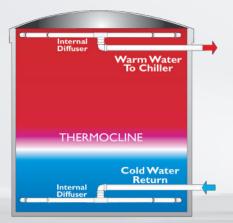

## THERMAL ENERGY STORAGE

CONSTRUCTOR OF THE LARGEST THERMAL ENERGY STORAGE TANK
IN NORTH AMERICA.

THERMAL ENERGY STORAGE TANKS WORK BY CAPTURING EXCESS HEAT OR COLD AND RELEASING IT WHEN NEEDED. HOT AND COLD TEMPERATURES ARE OFTEN CAPTURED THROUGH PERIODS OF HIGH PRODUCTION OR LOW DEMAND.

## THERMAL ENERGY PEAK STORAGE TIMES

OPERATION - PEAK HOURS

OPERATION -OFF PEAK HOURS

PRESTRESSED CONCRETE TANK CONSTRUCTION = LOW LIFE CYCLE COSTS

STORE 300 TO 300,000+ TON-HOURS

PATENTED SPIDER DIFFUSER

STANDING SEAM OF EIFS INSULATION SYSTEMS