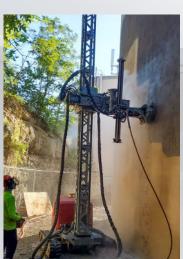

#### HYDRODEMOLITION

CROM utilizes state of the art equipment and robotics to minimize unnecessary damage to substrates while providing the best safety and ergonomic techniques for our technicians.