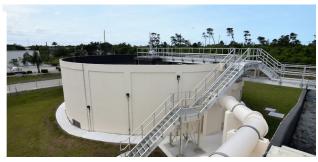

# PRESTRESSED CONCRETE TANKS

CROM has designed and built over 4200 concrete tanks since 1953, with capacities ranging from 50,000 to over 30,000,000 gallons. The success of CROM has been based on our understanding of all phases of design, construction, and management required to produce a tank that is leak-free with life expectancies in excess of 50 years. CROM tanks are designed to AWWA D110 and ACI 372 standards. As a founding member of both design committees, CROM remains a "leader in the industry".

#### **WATER STORAGE TANKS**

ARCHITECTURAL TREATMENT

**FLOW EQUALIZATION TANKS** 

**TANKS FOR REUSE WATER** 

**INTEGRATED AERATORS** 

**OXIDATION AND CLARIFIER TANKS** 