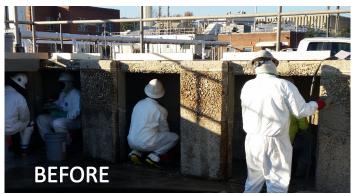

**CCR FEATURE PROJECT: STRUCTURAL CONCRETE REPAIR & WASTEWATER PROTECTIVE COATINGS** 