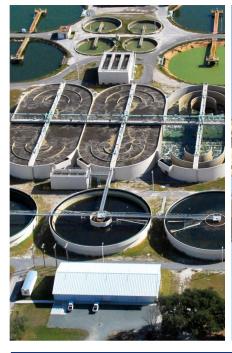

# PRESTRESSED CONCRETE TANKS

CROM has designed and built over 4200 concrete tanks since 1953, with capacities ranging from 50,000 to over 30,000,000 gallons. The success of CROM has been based on our understanding of all phases of design, construction, and management required to produce a tank that is leak-free with life expectancies in excess of 50 years. CROM tanks are designed to AWWA D110 and ACI 372 standards. As a founding member of both design committees, CROM remains a "leader in the industry".

#### **WATER STORAGE TANKS**

ARCHITECTURAL TREATMENT

**FLOW EQUALIZATION TANKS** 

**TANKS FOR REUSE WATER** 

**INTEGRATED AERATORS** 

**OXIDATION AND CLARIFIER TANKS** 