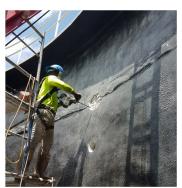

**CCR FEATURE PROJECT: STRUCTURAL CONCRETE REPAIR & WASTEWATER PROTECTIVE COATINGS** 

#### INFRASTRUCTURE REPAIR SPECIALISTS

CROM Coatings and Restorations brings the experience, quality, and reliability of CROM's 65+ years of design and construction excellence to the restoration of aging infrastructure. CCR specializes in wet/dry inspections, high performance coatings, shotcrete/concrete structural repairs, epoxy and polyurethane crack and leak injection, and carbon-fiber reinforcing.