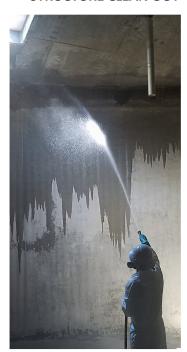

#### INFRASTRUCTURE REPAIR SPECIALISTS

CROM Coatings and Restorations brings the experience, quality, and reliability of CROM's 65+ years of design and construction excellence to the restoration of aging infrastructure. CCR specializes in wet/dry inspections, high performance coatings, shotcrete/concrete structural repairs, epoxy and polyurethane crack and leak injection, and carbon-fiber reinforcing.

## **COATINGS AND RESTORATIONS**

INFRASTRUCTURE REPAIR SPECIALISTS

#### **INSPECT, CLEAN & DISINFECT POTABLE WATER STRUCTURES**

- WET/DRY INSPECTIONS AND WASHOUTS
- DIVE INSPECTIONS
- STRUCTURE CLEAN OUT