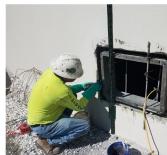

**CCR FEATURE PROJECT: STRUCTURAL CONCRETE REPAIR & WASTEWATER PROTECTIVE COATINGS** 

#### INFRASTRUCTURE REPAIR SPECIALISTS

CROM Coatings and Restorations brings the experience, quality, and reliability of CROM's 65+ years of design and construction excellence to the restoration of aging infrastructure. CCR specializes in wet/dry inspections, high performance coatings, shotcrete/concrete structural repairs, epoxy and polyurethane crack and leak injection, and carbon-fiber reinforcing.