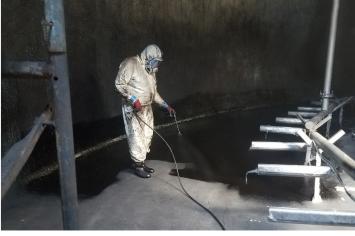

**CCR FEATURE PROJECT: STRUCTURAL CONCRETE REPAIR & WASTEWATER PROTECTIVE COATINGS** 

#### **COATINGS**

- INTERIOR AND EXTERIOR
- INDUSTRIAL
- ABOVE GROUND PIPING AND GALLERIES
- WATERPROOFING
- LOGOS