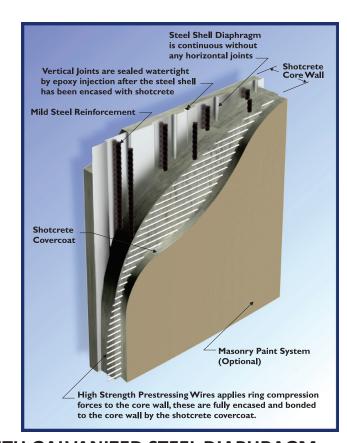

WALL SECTION DETAIL AWWA D110 TYPE II

COMPOSITE WALL DESIGN: SHOTCRETE WITH GALVANIZED STEEL DIAPHRAGM