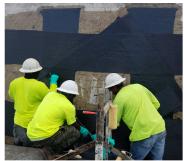

**CCR FEATURE PROJECT: STRUCTURAL CONCRETE REPAIR & WASTEWATER PROTECTIVE COATINGS** 

#### INFRASTRUCTURE REPAIR SPECIALISTS

CROM Coatings and Restorations brings the experience, quality, and reliability of CROM's 65+ years of design and construction excellence to the restoration of aging infrastructure. CCR specializes in wet/dry inspections, high performance coatings, shotcrete/concrete structural repairs, epoxy and polyurethane crack and leak injection, and carbon-fiber reinforcing.