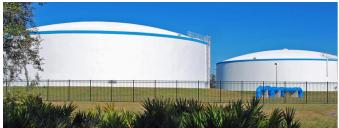

# PRESTRESSED CONCRETE TANKS

CROM has designed and built over 4200 concrete tanks since 1953, with capacities ranging from 50,000 to over 30,000,000 gallons. The success of CROM has been based on our understanding of all phases of design, construction, and management required to produce a tank that is leak-free with life expectancies in excess of 50 years. CROM tanks are designed to AWWA D110 and ACI 372 standards. As a founding member of both design committees, CROM remains a "leader in the industry".

#### **WATER STORAGE TANKS**

ARCHITECTURAL TREATMENT

**FLOW EQUALIZATION TANKS** 

**TANKS FOR REUSE WATER** 

**INTEGRATED AERATORS** 

**OXIDATION AND CLARIFIER TANKS** 