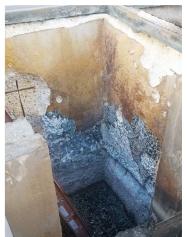

**CCR FEATURE PROJECT: STRUCTURAL CONCRETE REPAIR & WASTEWATER PROTECTIVE COATINGS** 

#### INFRASTRUCTURE REPAIR SPECIALISTS

CROM Coatings and Restorations brings the experience, quality, and reliability of CROM's 65+ years of design and construction excellence to the restoration of aging infrastructure. CCR specializes in wet/dry inspections, high performance coatings, shotcrete/concrete structural repairs, epoxy and polyurethane crack and leak injection, and carbon-fiber reinforcing.