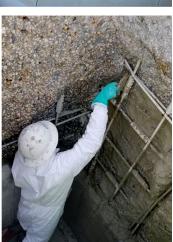

**CCR FEATURE PROJECT: STRUCTURAL CONCRETE REPAIR & WASTEWATER PROTECTIVE COATINGS** 

#### INFRASTRUCTURE REPAIR SPECIALISTS

CROM Coatings and Restorations brings the experience, quality, and reliability of CROM's 65+ years of design and construction excellence to the restoration of aging infrastructure. CCR specializes in wet/dry inspections, high performance coatings, shotcrete/concrete structural repairs, epoxy and polyurethane crack and leak injection, and carbon-fiber reinforcing.