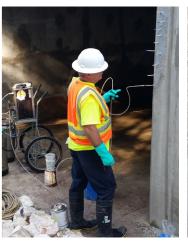

**CCR FEATURE PROJECT: STRUCTURAL CONCRETE REPAIR & WASTEWATER PROTECTIVE COATINGS** 

#### INFRASTRUCTURE REPAIR SPECIALISTS

CROM Coatings and Restorations brings the experience, quality, and reliability of CROM's 65+ years of design and construction excellence to the restoration of aging infrastructure. CCR specializes in wet/dry inspections, high performance coatings, shotcrete/concrete structural repairs, epoxy and polyurethane crack and leak injection, and carbon-fiber reinforcing.