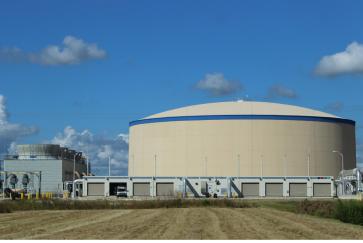

# PRESTRESSED CONCRETE TANKS

CROM has designed and built over 4200 concrete tanks since 1953, with capacities ranging from 50,000 to over 30,000,000 gallons. The success of CROM has been based on our understanding of all phases of design, construction, and management required to produce a tank that is leak-free with life expectancies in excess of 50 years. CROM tanks are designed to AWWA D110 and ACI 372 standards. As a founding member of both design committees, CROM remains a "leader in the industry".

WALL SECTION DETAIL AWWA D110 TYPE II

COMPOSITE WALL DESIGN: SHOTCRETE WITH GALVANIZED STEEL DIAPHRAGM