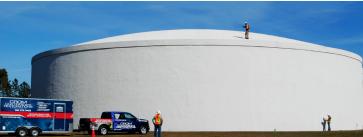

# PRESTRESSED CONCRETE TANKS

CROM has designed and built over 4200 concrete tanks since 1953, with capacities ranging from 50,000 to over 30,000,000 gallons. The success of CROM has been based on our understanding of all phases of design, construction, and management required to produce a tank that is leak-free with life expectancies in excess of 50 years. CROM tanks are designed to AWWA D110 and ACI 372 standards. As a founding member of both design committees, CROM remains a "leader in the industry".

**CCR FEATURE PROJECT: STRUCTURAL CONCRETE REPAIR & WASTEWATER PROTECTIVE COATINGS** 