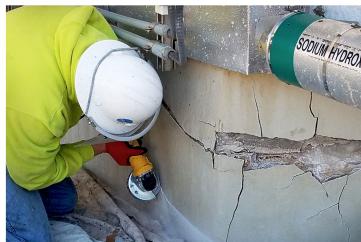

**CCR FEATURE PROJECT: STRUCTURAL CONCRETE REPAIR & WASTEWATER PROTECTIVE COATINGS** 

#### STRUCTURAL REPAIR

- EPOXY CRACK INJECTION
- JOINT REPAIR
- UNDERFLOOR GROUTING
- FIBER-REINFORCED POLYMERS
- RESURFACING
- HEADWORKS REPAIR AND RESTORATION